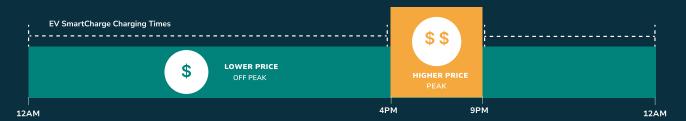

### CPA makes it easy to charge when electricity is less expensive, cleaner, and abundant.

Simply plug in your vehicle and our system automatically charges it during the most cost-effective hours to have it ready when you need it.

#### Save Money with Off-Peak Charging

With optimized home charging, we automatically charge your vehicle during the most cost-effective hours.