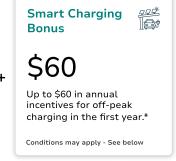

#### Plug-in Hybrid Vehicles

\*A \$5/month participation incentive is issued for participants who complete at least five smart charging sessions per month for a total available incentive of \$60 per year.

#### **Unlock Incentives by Charging Smart**

EV SmartCharge also helps you earn! Use the app to get financial incentives for charging off-peak.