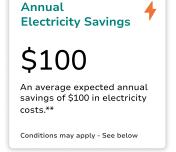

Have a change of plans? Don't worry! You can always 'override' the system to charge whenever is best for you.

<sup>\*\*</sup>Actual annual electricity bill savings may vary. Savings are dependent on vehicle battery size, electricity rate, and customer usage.