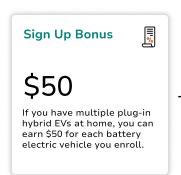

#### Plug-in Hybrid Vehicles

\*A \$5/month participation incentive is issued for participants who complete at least five smart charging sessions per month for a total available incentive of \$60 per year.