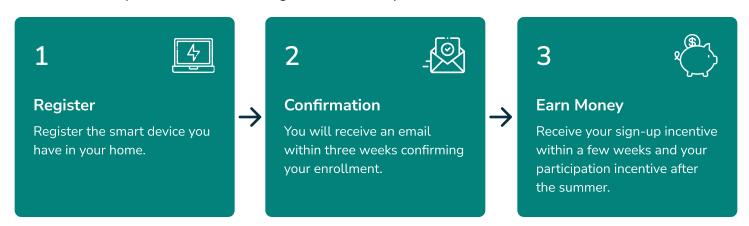

#### How to enroll

Enrolling in Power Response Smart Home is simple! To register, start by choosing your smart device at <a href="mailto:cleanpoweralliance.org/smarthome">cleanpoweralliance.org/smarthome</a>. A new tab will open to start the registration process for the device you selected. Multiple devices can be enrolled. You will receive financial incentives per device.

Just follow the steps below and start making a difference today.

Once enrolled, you will start receiving notifications for Energy Saving Events. Your devices will be temporarily adjusted during an Energy Saving Event to reduce your energy consumption. Events typically last (4) hours and occur between 4-9pm, but other times are possible.