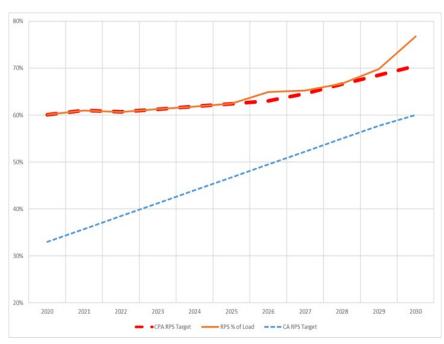

#### (B) Procure at least 60% eligible renewable energy resources

CPA's 46 MMT Preferred Conforming Portfolio would result in 66% of load being served by eligible renewable resources. This is 6 percentage points above the RPS requirement of 60% by 2030. CPA's 38 MMT Preferred Conforming Portfolio would result in 76% of load being served by eligible renewable resources, 16 percentage points above the RPS requirement of 60% by 2030.

As illustrated in the graphs below, both Preferred Conforming Portfolios will achieve the statutory renewable energy procurement goal.

Figure 1: 46 MMT RPS Compliance

Figure 2: 38 MMT RPS Compliance