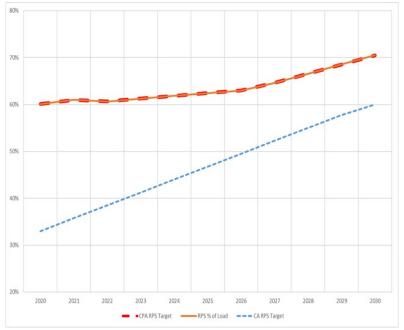

#### (B) Procure at least 60% eligible renewable energy resources

CPA's 46 MMT Preferred Conforming Portfolio would result in 66% of load being served by eligible renewable resources. This is 6 percentage points above the RPS requirement of 60% by 2030. CPA's 38 MMT Preferred Conforming Portfolio would result in 76% of load being served by eligible renewable resources, 16 percentage points above the RPS requirement of 60% by 2030.

As illustrated in the graphs below, both Preferred Conforming Portfolios will achieve the statutory renewable energy procurement goal.

Figure 1: 46 MMT RPS Compliance

Figure 2: 38 MMT RPS Compliance