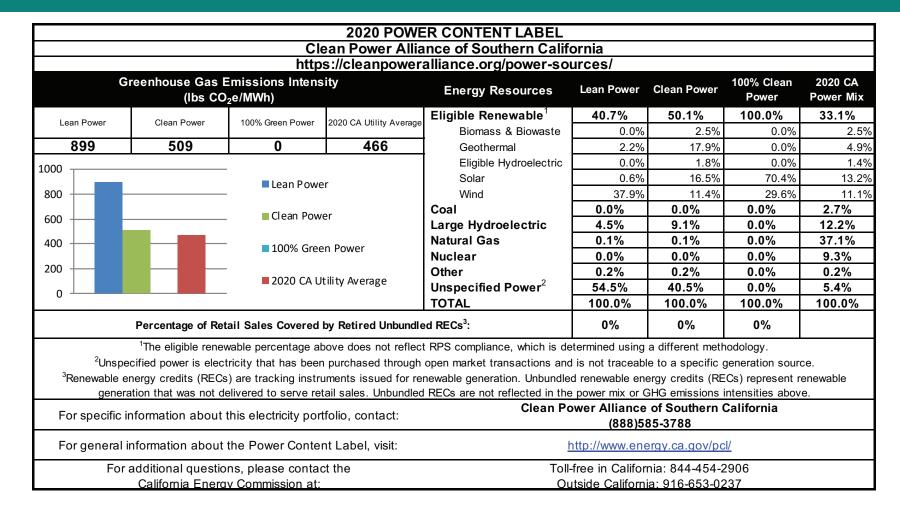

At the end of 2020, 173,240 CPA customers received Lean Power, 527,444 received Clean Power, and 306,236 received 100% Green Power. The generation data below represents 2020 and is provided in the "Annual Report to the California Energy Commission: Power Source Disclosure Program." This information is required by the California Energy Commission to be sent to any customer served by CPA during 2020. Receiving this notice does not mean that your electrical services are currently with CPA.