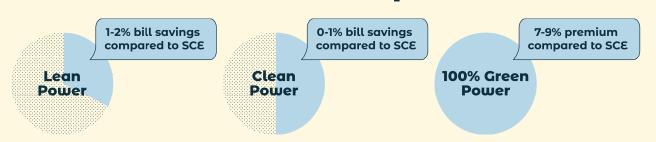

#### What does it cost?

100% Green Power costs 7-9% more than SCE's default rate. Residential customers enrolled in CARE, FERA or Medical Baseline do NOT pay this premium. If you're not already enrolled, check your eligibility and apply through SCE by calling 800-798-5723 or visiting **sce.com/care**.

### What are my choices?

You can change your rate at any time, at no cost, to one of Clean Power Alliance's other rate options: Lean Power (36% renewable energy) or Clean Power (50% renewable energy). Compare all of your rate options at: **cleanpoweralliance.org/compare**.

# **Your Rate Options.**

Pricing shown above is for a typical residential or business customer. Select commercial rates may be higher. For terms and conditions regarding your Clean Power Alliance service, visit: cleanpoweralliance.org/terms-and-conditions.