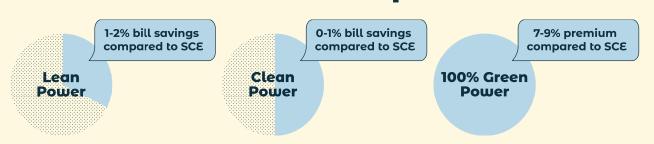

#### What will it cost?

100% Green Power costs 7-9% more than SCE's default rate. Residential customers enrolled in CARE, FERA or Medical Baseline will NOT pay this premium. If you're not already enrolled, check your eligibility and apply through SCE by calling 800-798-5723 or visiting **sce.com/care.** 

### What are my choices?

You can change your rate at any time, at no cost, to one of Clean Power Alliance's other rates options: Lean Power (36% renewable energy) or Clean Power (50% renewable energy). Compare your all of your rate options at: **cleanpoweralliance.org/compare**.

# **Your Rate Options.**

Pricing shown above is for a typical residential or business customer. Select commercial rates may be higher. For terms and conditions regarding your Clean Power Alliance service, visit: cleanpoweralliance.org/terms-and-conditions.