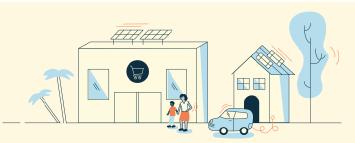

## **Your Rate Options.**

0-1% bill savings compared to SCE

7-9% premium compared to SCE

100% Green **Power** 

Pricing shown above is for a typical residential or business customer. Select commercial rates may be higher. Please contact Clean Power Alliance for more information.

#### What will it cost?

Lean Power provides a 1-2% overall bill savings compared to SCE. Compare your Clean Power Alliance and SCE rate options by using our bill comparison tool at cleanpoweralliance.org/compare to decide which option is best for your priorities.